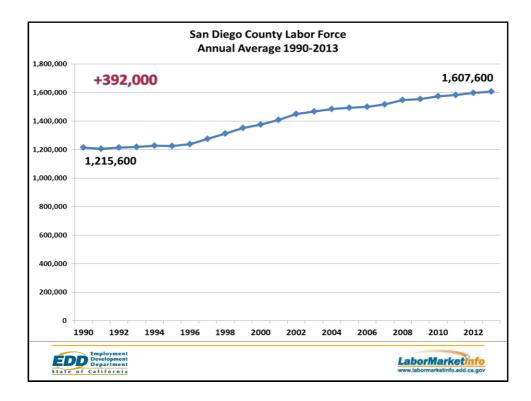

## 2010-2020 Occupational Projections Most Openings in San Diego County Total Median Median Entry Level **Occupation Title** Education Openings **Retail Salespersons** 19,250 \$11.01 \$22,887 Less than High School Cashiers 19,240 \$9.55 \$19,854 Less than **High School** Waiters & Waitresses 19,210 \$8.97 \$18,660 Less than **High School** Food Prep & Serving Workers, 13,390 \$9.24 \$19,219 Less than including Fast Food High School EDD Employment Development Department LaborMarketinfo State of California

## 2010-2020 Occupational Projections

## Fastest-growing in San Diego County

| Occupation Title                                               | 2010  | 2020  | Percent<br>Change | Median<br>Annual | Entry Level<br>Education    |
|-------------------------------------