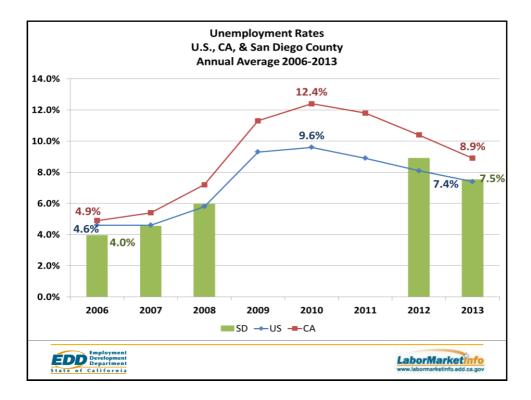

## 2010-2020 Occupational Projections Most Openings in San Diego County Total Median Median Entry Level **Occupation Title** Education Openings **Retail Salespersons** 19,250 \$11.01 \$22,887 Less than High School Cashiers 19,240 \$9.55 \$19,854 Less than **High School** Waiters & Waitresses 19,210 \$8.97 \$18,660 Less than **High School** Food Prep & Serving Workers, 13,390 \$9.24 \$19,219 Less than including Fast Food High School EDD Employment Development Department LaborMarketinfo State of California