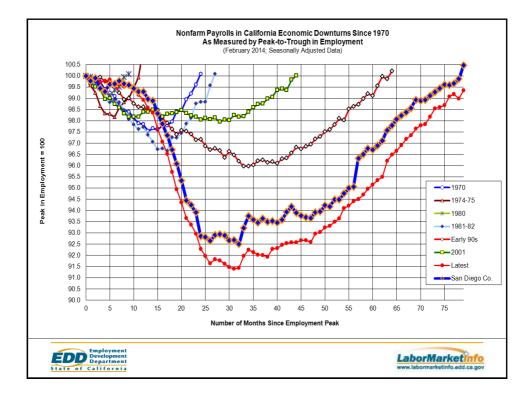

## 2010-2020 Occupational Projections Most Openings in San Diego County Total Median Median Entry Level **Occupation Title** Education Openings **Retail Salespersons** 19,250 \$11.01 \$22,887 Less than High School Cashiers 19,240 \$9.55 \$19,854 Less than **High School** Waiters & Waitresses 19,210 \$8.97 \$18,660 Less than **High School** Food Prep & Serving Workers, 13,390 \$9.24 \$19,219 Less than including Fast Food High School EDD Employment Development Department LaborMarketinfo State of California

## 2010-2020 Occupational Projections

## Fastest-growing in San Diego County

| Occupation Title                                               | 2010  | 2020  | Percent<br>Change | Median<br>Annual | Entry Level<br>Education    |
|---------------------------------