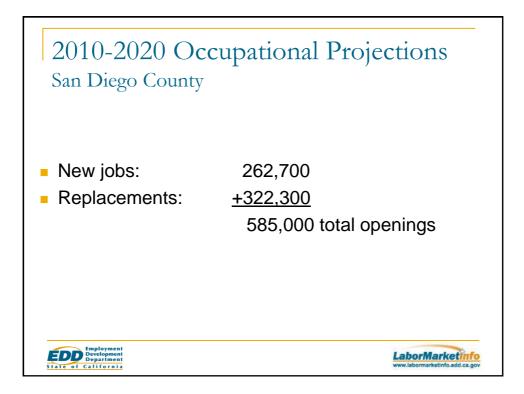

## 2010-2020 Occupational Projections Most Openings in San Diego County Total Median Median Entry Level **Occupation Title** Education Openings **Retail Salespersons** 19,250 \$11.01 \$22,887 Less than High School Cashiers 19,240 \$9.55 \$19,854 Less than **High School** Waiters & Waitresses 19,210 \$8.97 \$18,660 Less than **High School** Food Prep & Serving Workers, 13,390 \$9.24 \$19,219 Less than including Fast Food High School EDD Employment Development Department LaborMarketinfo State of California

## 2010-2020 Occupational Projections

## Fastest-growing in San Diego County

| Occupation Title                                               | 2010  | 2020  | Percent<br>Change | Median<br>Annual | Entry Level<br>Education    |
|-------------------------------------------------------