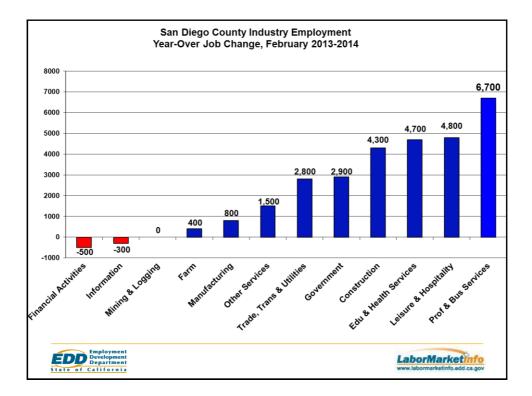

## 2010-2020 Occupational Projections Most Openings in San Diego County Total Median Median Entry Level **Occupation Title** Education Openings **Retail Salespersons** 19,250 \$11.01 \$22,887 Less than High School Cashiers 19,240 \$9.55 \$19,854 Less than **High School** Waiters & Waitresses 19,210 \$8.97 \$18,660 Less than **High School** Food Prep & Serving Workers, 13,390 \$9.24 \$19,219 Less than including Fast Food High School EDD Employment Development Department LaborMarketinfo State of California

## 2010-2020 Occupational Projections

## Fastest-growing in San Diego County

| Occupation Title                                               | 2010  | 2020  | Percent<br>Change | Median<br>Annual | Entry Level<br>Education    |
|-------------------------------------------------