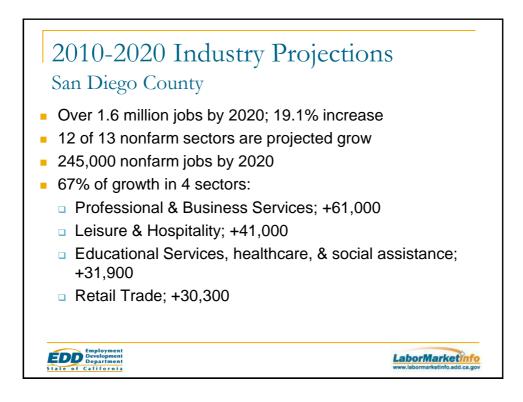

## 2010-2020 Occupational Projections Most Openings in San Diego County Total Median Median Entry Level **Occupation Title** Education Openings **Retail Salespersons** 19,250 \$11.01 \$22,887 Less than High School Cashiers 19,240 \$9.55 \$19,854 Less than **High School** Waiters & Waitresses 19,210 \$8.97 \$18,660 Less than **High School** Food Prep & Serving Workers, 13,390 \$9.24 \$19,219 Less than including Fast Food High School EDD Employment Development Department LaborMarketinfo State of California

## 2010-2020 Occupational Projections

## Fastest-growing in San Diego County

| Occupation Title                                               | 2010  | 2020  | Percent<br>Change | Median<br>Annual | Entry Level<br>Education    |
|-----------------------------------------------------