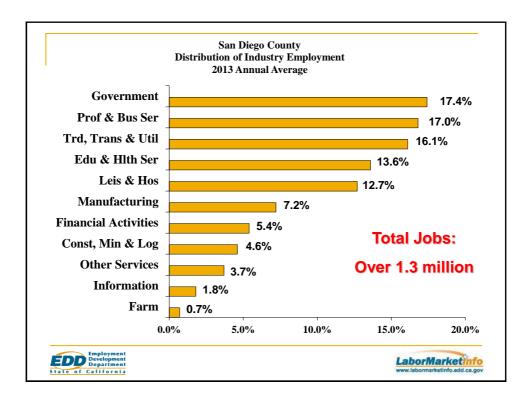

## 2010-2020 Occupational Projections Most Openings in San Diego County Total Median Median Entry Level **Occupation Title** Education Openings **Retail Salespersons** 19,250 \$11.01 \$22,887 Less than High School Cashiers 19,240 \$9.55 \$19,854 Less than **High School** Waiters & Waitresses 19,210 \$8.97 \$18,660 Less than **High School** Food Prep & Serving Workers, 13,390 \$9.24 \$19,219 Less than including Fast Food High School EDD Employment Development Department LaborMarketinfo State of California

## 2010-2020 Occupational Projections

## Fastest-growing in San Diego County

| Occupation Title                                               | 2010  | 2020  | Percent<br>Change | Median<br>Annual | Entry Level<br>Education    |
|---------------------------------------------