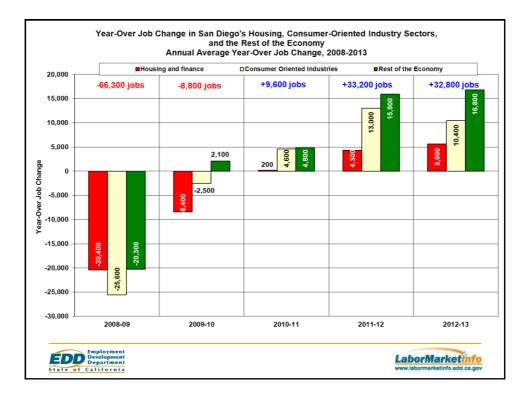

## 2010-2020 Occupational Projections Most Openings in San Diego County Total Median Median Entry Level **Occupation Title** Education Openings **Retail Salespersons** 19,250 \$11.01 \$22,887 Less than High School Cashiers 19,240 \$9.55 \$19,854 Less than **High School** Waiters & Waitresses 19,210 \$8.97 \$18,660 Less than **High School** Food Prep & Serving Workers, 13,390 \$9.24 \$19,219 Less than including Fast Food High School EDD Employment Development Department LaborMarketinfo State of California

## 2010-2020 Occupational Projections

## Fastest-growing in San Diego County

| Occupation Title                                               | 2010  | 2020  | Percent<br>Change | Median<br>Annual | Entry Level<br>Education    |
|-----------------------------------------------