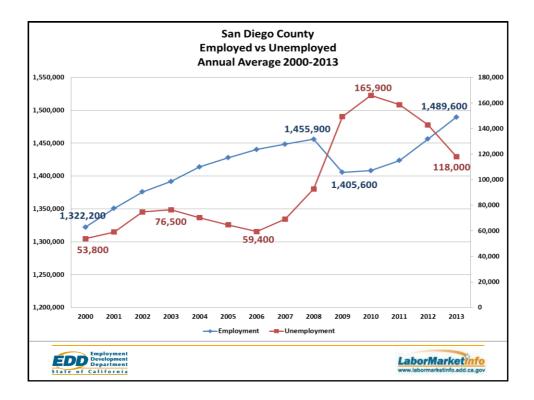

## 2010-2020 Occupational Projections Most Openings in San Diego County Total Median Median Entry Level **Occupation Title** Education Openings **Retail Salespersons** 19,250 \$11.01 \$22,887 Less than High School Cashiers 19,240 \$9.55 \$19,854 Less than **High School** Waiters & Waitresses 19,210 \$8.97 \$18,660 Less than **High School** Food Prep & Serving Workers, 13,390 \$9.24 \$19,219 Less than including Fast Food High School EDD Employment Development Department LaborMarketinfo State of California

## 2010-2020 Occupational Projections

## Fastest-growing in San Diego County

| Occupation Title                                               | 2010  | 2020  | Percent<br>Change | Median<br>Annual | Entry Level<br>Education    |
|---------------------------------------