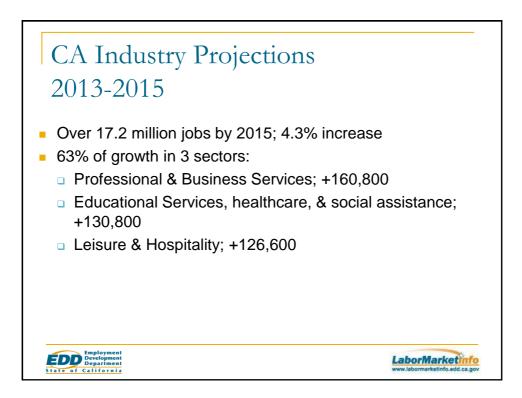

## 2010-2020 Occupational Projections Most Openings in San Diego County Total Median Median Entry Level **Occupation Title** Education Openings **Retail Salespersons** 19,250 \$11.01 \$22,887 Less than High School Cashiers 19,240 \$9.55 \$19,854 Less than **High School** Waiters & Waitresses 19,210 \$8.97 \$18,660 Less than **High School** Food Prep & Serving Workers, 13,390 \$9.24 \$19,219 Less than including Fast Food High School EDD Employment Development Department LaborMarketinfo State of California

## 2010-2020 Occupational Projections

## Fastest-growing in San Diego County

| Occupation Title                                               | 2010  | 2020  | Percent<br>Change | Median<br>Annual | Entry Level<br>Education    |
|---------------------------------------------------